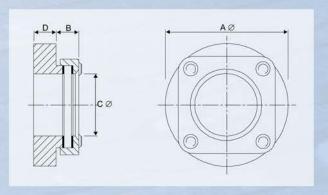

## **Dimensions**

| Nominal<br>Bore (mm) | Α   | В  | С   | D  |  |
|----------------------|-----|----|-----|----|--|
| 40                   | 78  | 14 | 42  | 15 |  |
| 50                   | 88  | 15 | 48  | 15 |  |
| 65                   | 112 | 20 | 62  | 20 |  |
| 80                   | 138 | 22 | 77  | 24 |  |
| 100                  | 164 | 29 | 100 | 24 |  |
| 150                  | 240 | 38 | 150 | 30 |  |