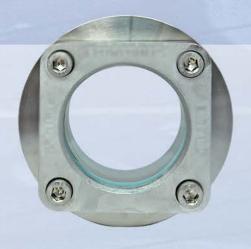

## Window indicator

## **Technical Datasheet**

This circular sight glass is ideal for you to visually check the presence, colour and condition of a liquid

This model is designed to provide a window for viewing the contents of a vessel or tank. Normally these are welded to the tank, but can be supplied suitable for bolting to a vessel or a pipe flange if required.

The windows are toughened borosilicate glass to suit the contents of the vessel.